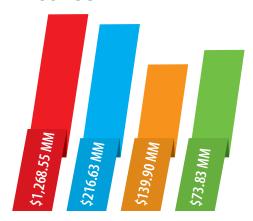

Let's take a closer look at the numbers for our region from January 2024.

The median home price in Southwest Riverside County

remained flat compared to the previous month (\$580,000/\$580,181) and improved by 6% from one year ago (\$545,000). Comparing the median price to where it was 2 years ago, it has increased by 2.7% when the median price was \$565,000. Unsold inventory increased to 5 months, getting closer to the 6 months that is considered a healthy market. The median time on the market increased again to 29 days, down from 42 days last year but up considerably from 2 years ago when it was just 13 days. Unit sales dropped 14% from last month and are down 9% from last year. Unsold inventory was also flat compared to the previous month, and it remains down from last year, with a decrease of 16%. Median prices were up in all but one city covered in my report, ranging from -2.1% to 11.3%.