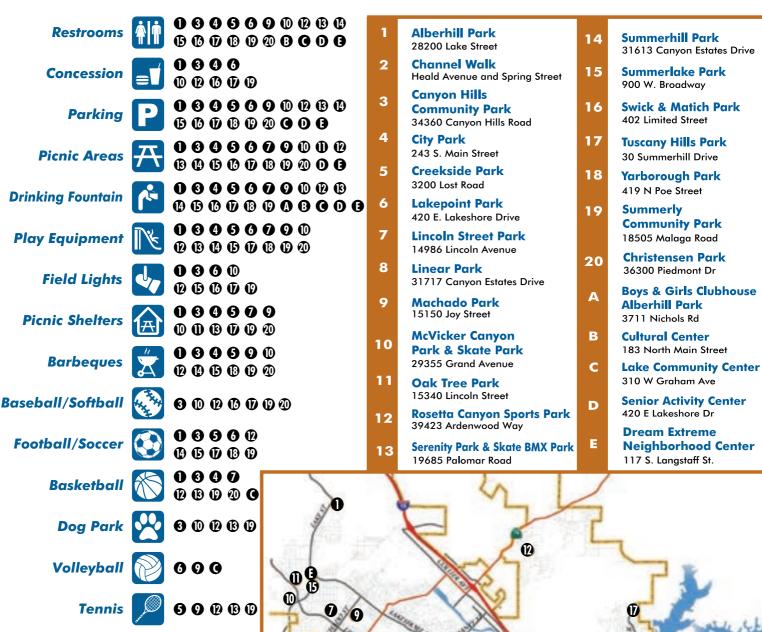

#### CITY OF LAKE ELSINORE PARKS & FACILITIES

PARKS & FACILITIES
INTERISTATE 15
NIGHWAY 74
CITY BOUNDARY

Skate Park 🕟 🛈 🕃 🛈

BMX Park

**Splash Pad** 

**Community Center** 

**Gym/Auditorium** 

**Multi-Purpose Room** 