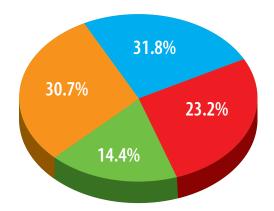

Let's take a closer look at the numbers for our region from January 2024.

The median home price in Southwest Riverside County

remained flat compared to the previous month (\$580,000/\$580,181) and improved by 6% from one year ago (\$545,000). Comparing the median price to where it was 2 years ago, it has increased by 2.7% when the median price was \$565,000. Unsold inventory increased to 5 months, getting closer to the 6 months that is considered a healthy market. The median time on the market increased again to 29 days, down from 42 days last year but up considerably from 2 years ago when it was just 13 days. Unit sales dropped 14% from last month and are down 9% from last year. Unsold inventory was also flat compared to the previous month, and it remains down from last year, with a decrease of 16%. Median prices were up in all but one city covered in my report, ranging from -2.1% to 11.3%.