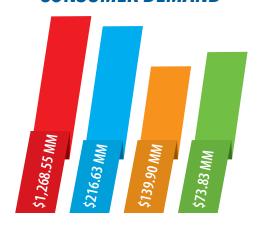

**ESTIMATED 2020 CONSUMER DEMAND** 

Total Retail Demand - \$1,268.55 MM
Motor Vehicle Sales - \$216.63 MM
Grocery \$139.90 MM
Building Materials - \$73.83 MM