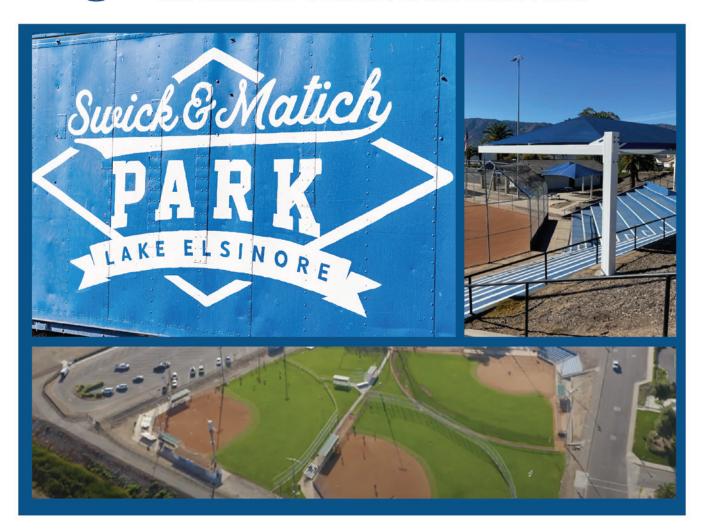

# 402 LIMITED STREET, LAKE ELSINORE

### AMENITIES:

- FREE PARKING
- DIAMOND
- CONCESSION STAND
- PICNIC TABLES
- PLAYGROUNDS
- RESTROOMS
- BLEACHERS

# **REGULATIONS:**

- Hours: 6 Am to 10 Pm
- BASEBALL / SOFTBALL
   DOGS ARE PERMITTED ON A LEASH
  - GLASS BOTTLES ARE NOT PERMITTED
    - ALCOHOL IS NOT PERMITTED