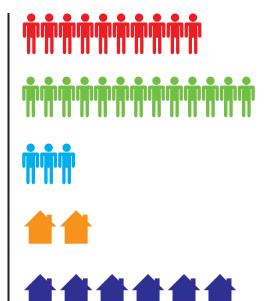

#### **POPULATION INCREASE**

2022 Estimated Population **71,220** 

2045 Estimated Population 111.600

Estimated Population Increase (2022-2045) **40,380** 

Projected New Households (2022-2030) 6,555

2020 Number of Households **18,800** 