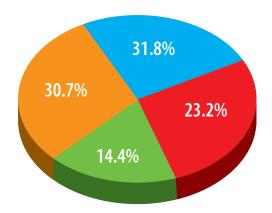

# **AGE DISTRIBUTION**

Ages 19 & Under Ages 20-39 Ages 40-59 Ages 60 & Better 5