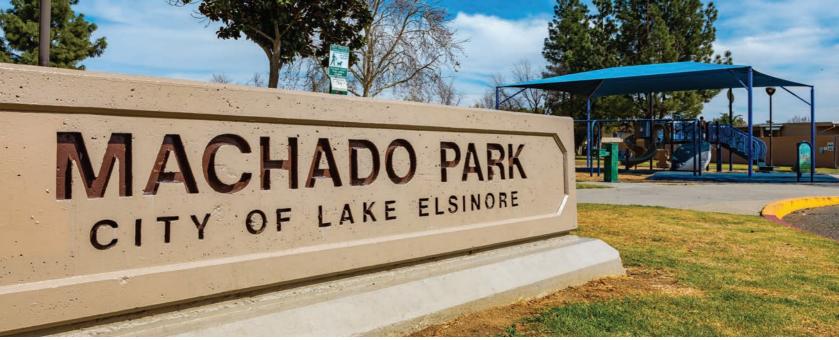

on stands and restrooms. In addition, the park offers shaded picnic facilities, barbeque areas and a wonderful views of Lake Elsinore, and the Ortega mountain range. There is also ample off-street parking for visitors to park.









# LINCOLN STREET PARK 14986 LINCOLN STREET AR IN IN IN IN

#### Hours - Daily: 6am - 10pm

Lincoln Street Park is a local community park (2.2 acres) located on the corner of Lincoln Street and Terra Cotta Street. Amenities found at Lincoln Street Park include a tot lot and shade structure. In addition, there are a number of benches and picnic tables.





# LINEAR PARK 31717 CANYON ESTATES DR.







#### Hours - Daily: 6am - 10pm

This pocket park consists of a short walking path, with a park bench. Great for experiencing nature in a neighborhood setting.









# 

### Hours - Daily: 6am - 10pm

Machado Park is located at the intersection of Machado and Joy Street and is actually a portion of the Machado Elementary School. The City and School District, through joint use agreement, have developed a five acre portion of the site into a park offering tennis courts, play equipment, shaded shelters, barbecues, restrooms, picnic facilities and parking. In addition, there is ample open turf area for games and other organized types of activities.









# MCVICKER PARK 29355 Grand Avenue

# 

#### Hours - Daily: 6am - 10pm

The 26-acre McVicker Canyon Park is located at McVicker Canyon Park Road and Grand Avenue. In addition to the skate park and two (2) large softball/baseball fields, the park provides ample parking for visitors. Additional am