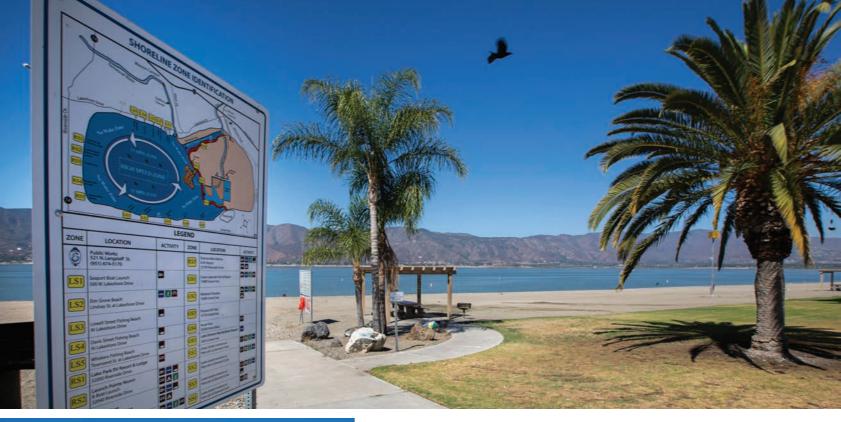

LANGSTAFF ST.

The Dream Extreme Neighborhood Center is open daily for a variety of recreation classes including dance, tiny tots, early education, and fitness. This Center homes the City's first ever Teen Room equipped with big screens and games for all to socialize and enjoy. This approximately 5,000 square foot facility is available for rentals is the perfect location for receptions, birthday parties, and meetings.

Our dedicated staff and class instructors provide safe, healthy and fun experiences for residents and visitors of all ages. Visit our Activity Guide page for updated information on the programs offered.

This facility provides public services in obtaining park shelter permits, Use of Facilities Applications for rentals, and the facilitation of field use by sports leagues.







# ELM GROVE BEACH 500 Lakeshore Dr



The park amenities include shade structures, picnic tables, barbeques, fire rings (during the summer season), and sand volleyball courts. There is also free parking. The park regulations prohibit the use of glass bottles and alcohol, but dogs are allowed as long as they are kept on a leash. Overall, the park provides various amenities for visitors to enjoy, but it is important to adhere to the regulations to ensure a safe and enjoyable experience for everyone.









# LAKE COMMUNITY CENTER

# **310 W. GRAHAM AVENUE**

Originally built in the 1950s as a movie theater, the Lake Community Center was renovated in 1990 and 2022 to become the city's first Senior & Community Center offering senior programs, after school programs, drop in sports and r