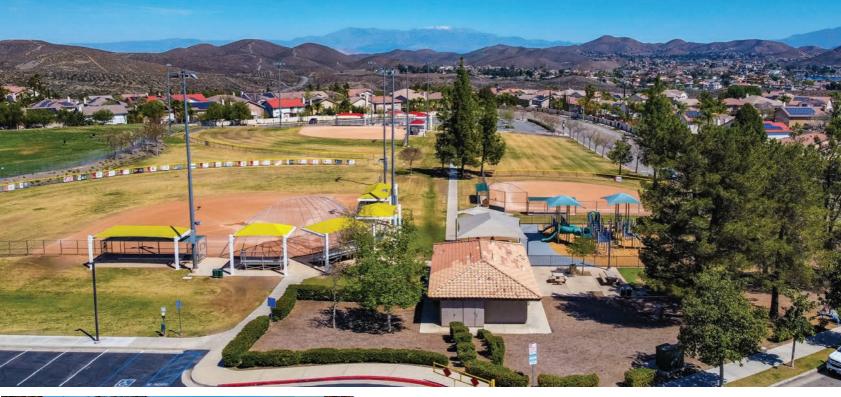

ed to provide an additional 11.5 acre portion of the adjacent school site for use by permitted sports league(s). The joint field use includes five (5) soccer fields, two (2) basketball courts, and areas for future facilities.

The park was renovated in 2015 to include a completely new play structure with interactive music features, some of which were donated by the Lake Elsinore Storm Baseball Team.









# SWICK & MATICH PARK 402 Limited Street M I P A M V V

#### Hours - Daily: 6am - 10pm

Located on Poe Street at the intersection of Poe and Lakeshore Drive, Swick-Matich Park is a seven (7) acre park, offering four (4) Little League baseball fields, with complete facilities. Included in this complex are bleachers, lighted fields, concessions stand, restrooms and a large parking lot.









# TUSCANY HILLS PARK 30 Summerhill Drive

#### Hours - Daily: 6am - 10pm

Located at the intersection of La Strada and Summerhill Drive, within the Tuscany Hills development. This park provides two (2) baseball/softball fields, tot lot area, picnic facilities, shade structure and parking lot.









# YARBOROUGH PARK 419 N. POE STREET M P A M M M M

This park features 3 acres of passive play areas, picnic facilities, restroom, barbeques, naturally shaded areas and a playground. This is a perfect location for a children's birthday party or family picnic. Organized use by leagues or sport teams is not allowed.

The park was reopened in 2015 with a brand new play structure with a tree house theme and in the summer of 2016 the City unveiled its second Splash Pad spray park as well as