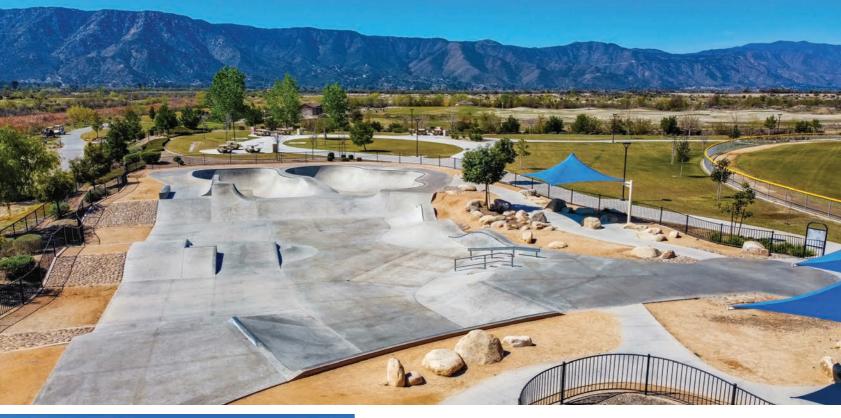

## Hours - Daily: 6am - 10pm

Located at the intersection of La Strada and Summerhill Drive, within the Tuscany Hills development. This park provides two (2) baseball/softball fields, tot lot area, picnic facilities, shade structure and parking lot.









# YARBOROUGH PARK 419 N. POE STREET M P A M M M M

This park features 3 acres of passive play areas, picnic facilities, restroom, barbeques, naturally shaded areas and a playground. This is a perfect location for a children's birthday party or family picnic. Organized use by leagues or sport teams is not allowed.

The park was reopened in 2015 with a brand new play structure with a tree house theme and in the summer of 2016 the City unveiled its second Splash Pad spray park as well as the first multi-sport artificial turf mini field.









# LAKE ELSINORE SKATE PARKS Serving Skateboarding, Scooter and BMX enthusiasts

#### Summerly Community Park- Open Daily 6:00am - Sunset 18505 Malaga Road • Lake Elsinore, CA 92530

Check out the newest skate park in Lake Elsinore, a 10,000 square feet concrete park perfect for all riders and skill levels. Please be sure to follow all posted rules and regulations. Thank you for respecting our new park.

#### Skate Zone & Pump Track at Serenity Park- Open Daily 6:00am - Sunset 19685 Palomar Rd. • Lake Elsinore, CA 92530

The west end of the skate park is anchored by a fun bowl complete with 4' mini-ramp section, rounded hips and a 6' circular deep end for carving. Flowing eastward, the skatepark features street-inspired terrain addressing the full spectrum of skill levels.

Also at