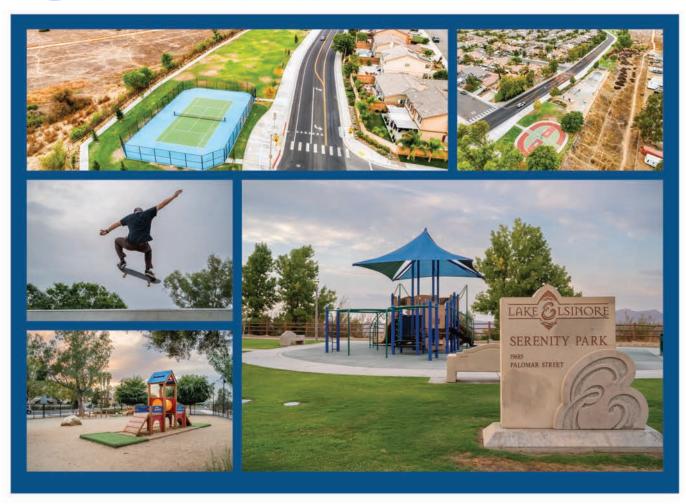

# SERENITY PARK

9

19685 PALOMAR ROAD, LAKE ELSINORE, CA 92530

### AMENITIES

- FREE PARKING
- SKATE PARK
- MULTI-USE PUMP TRACK
- 1/4 FITNESS TRAIL
- · DOG PARK
- 2 1/2 COURT BASKETBALL COURTS
- TENNIS COURT
- PLAY EQUIPMENT

## **REGULATIONS:**

- HOURS: 6 AM TO 10 PM
- DOGS ARE PERMITTED ON A LEASH
- GLASS BOTTLES ARE NOT PERMITTED
- ALCOHOL IS NOT PERMITTED