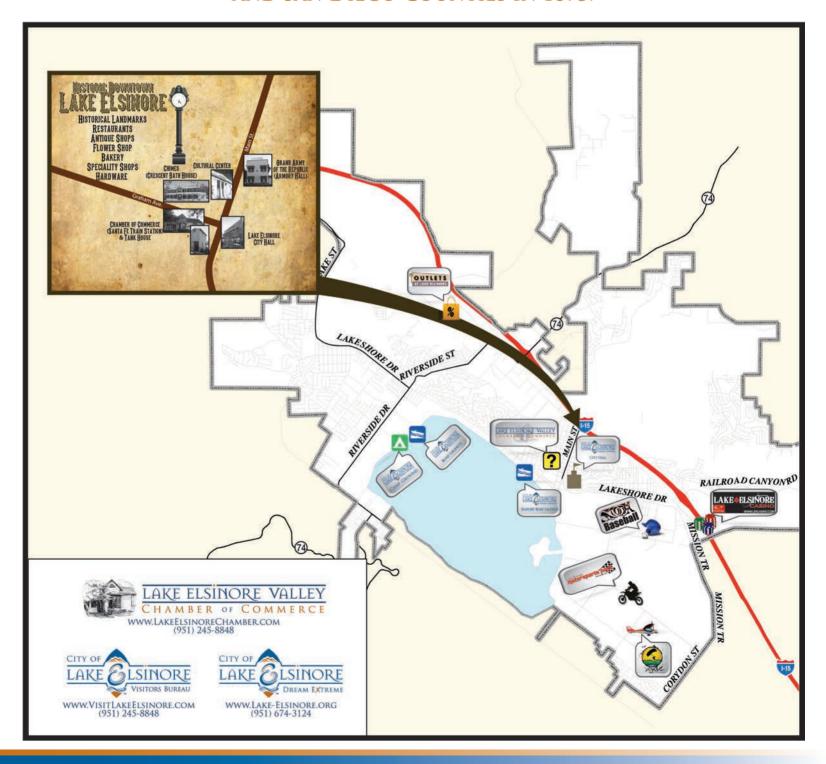

# LAKE ELSINORE CITY MAP

DID YOU KNOW THAT LAKE ELSINORE WAS ORIGINALLY PART OF SAN DIEGO COUNTY WHEN THE CITY WAS INCORPORATED IN 1888?

IN FACT, LAKE ELSINORE IS THE SECOND OLDEST CITY IN RIVERSIDE COUNTY.

THE COUNTY OF RIVERSIDE WAS CARVED OUT OF SAN BERNARDINO AND SAN DIEGO COUNTIES IN 1893.