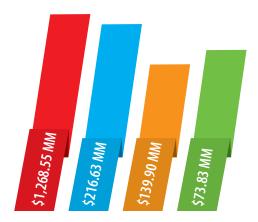

# ESTIMATED 2020 CONSUMER DEMAND

Total Retail Demand - \$1,268.55 MM
Motor Vehicle Sales - \$216.63 MM
Grocery \$139.90 MM
Building Materials - \$73.83 MM