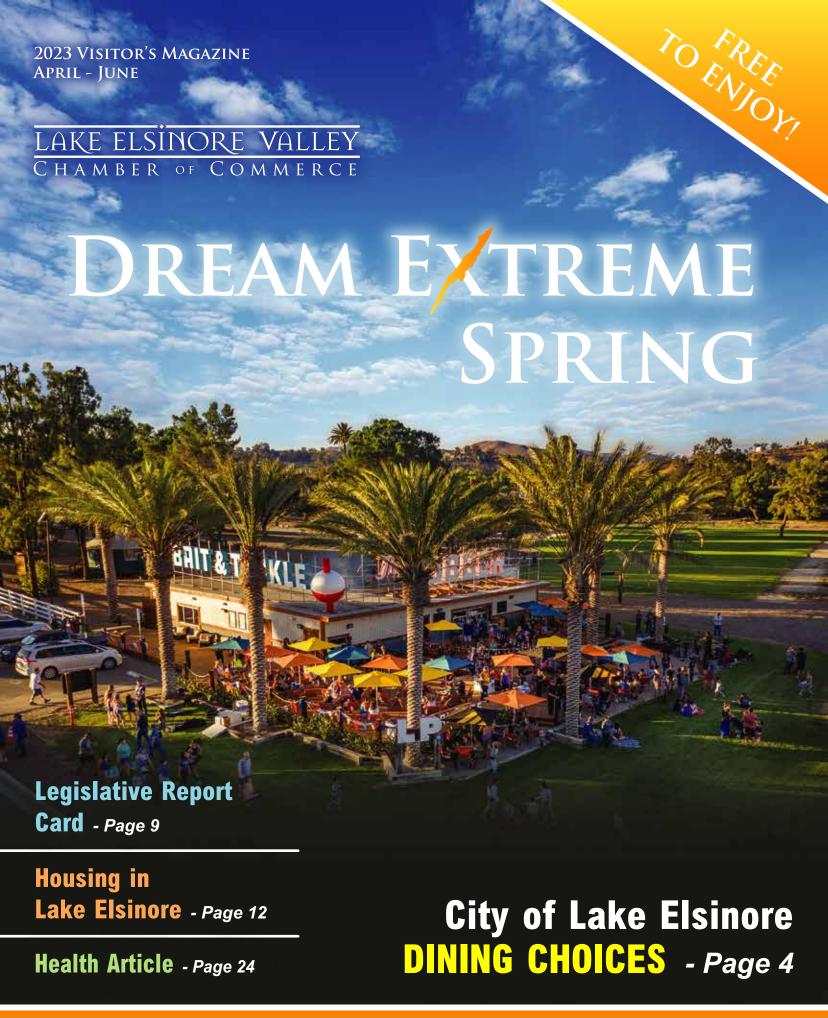

# RESTAURANTS

OPEN FOR DINE IN, TAKE OUT OR TO GO ORDERS

AS EVENTS ARE CHANGING DAY TO DAY WE ENCOURAGE YOU TO CHECK OUR WEBSITE AND /OR CALL AHEAD TO THE RESTAURANTS TO MAKE SURE THEY ARE STILL PROVIDING THESE SERVICES!