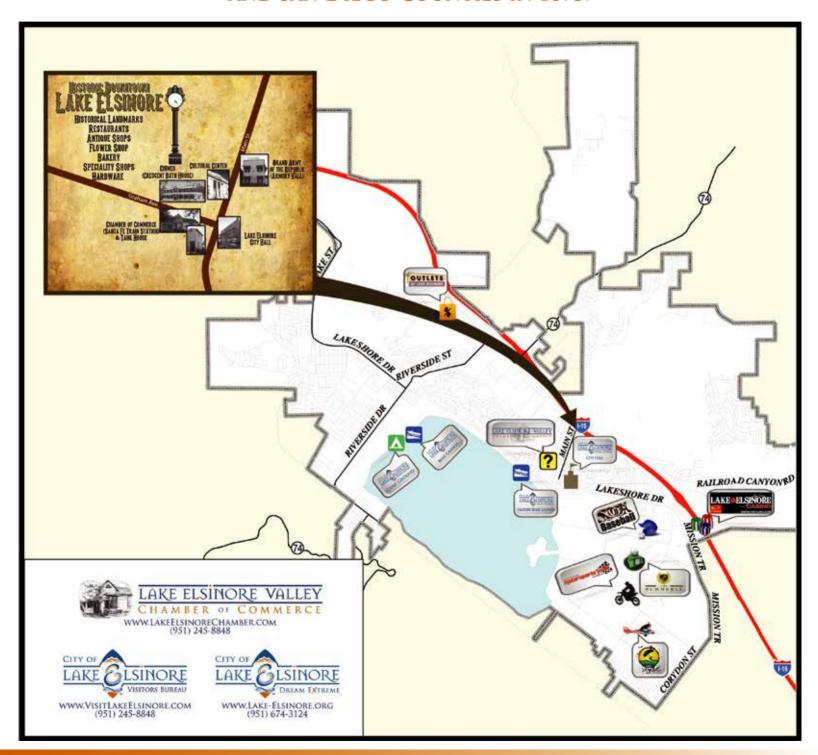

# LAKE ELSINORE CITY MAP

DID YOU KNOW THAT LAKE ELSINORE WAS ORIGINALLY PART OF SAN DIEGO COUNTY WHEN THE CITY WAS INCORPORATED IN 1888?

IN FACT, LAKE ELSINORE IS THE SECOND OLDEST CITY IN RIVERSIDE COUNTY.

THE COUNTY OF RIVERSIDE WAS CARVED OUT OF SAN BERNARDINO AND SAN DIEGO COUNTIES IN 1893.