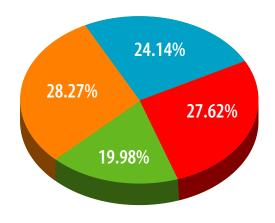

## **AGE DISTRIBUTION**

Ages 17 & Under Ages 18-34 Ages 35-54 Ages 55 & Better

HOUSEHOLD INCOME

Average Household Income \$92,504