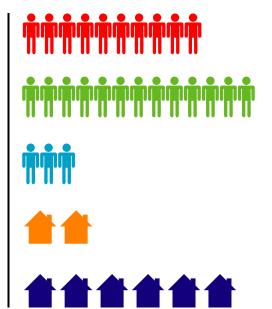

#### POPULATION INCREASE

2020 Estimated Population **70,265** 

2025 Estimated Population **76.263** 

Estimated Population Increase (2020-2025) **5,998** 

Projected New Households (2020-2025) **1,550** 

2020 Number of Households 18,800