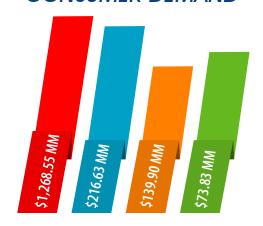

# ESTIMATED 2020 CONSUMER DEMAND

Total Retail Demand - \$1,268.55 MM
Motor Vehicle Sales - \$216.63 MM
Grocery \$139.90 MM
Building Materials - \$73.83 MM