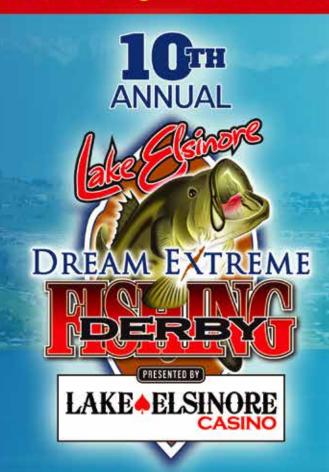

# IMAY 19-21, 2023

Tournament 6:00AM-2:00PM

# THOUSANDS IN CASH & PRIZES!

100% BUY-IN CASH PAYOUT

[Based on minimum 50 teams/ 200 team limit]

# \$120 Admission

[\$100 Buy-in + \$20 Entry Fee - Per Two Person Team]

# **EXCLUSIVE OFFER!**

# \$310 HOTEL PACKAGE

20930 Malaga Rd. Lake Elsinore 92530

#### INCLUDES

- -Two person team entry into 10th Annual Fishing Derby
- 2-night stay at EconoLodge

Limited spaces available for lighted boat/trailer parking

# LOCATION

# LAUNCH POINTE 🛭

32040 Riverside Dr. Lake Elsinore, CA 92530