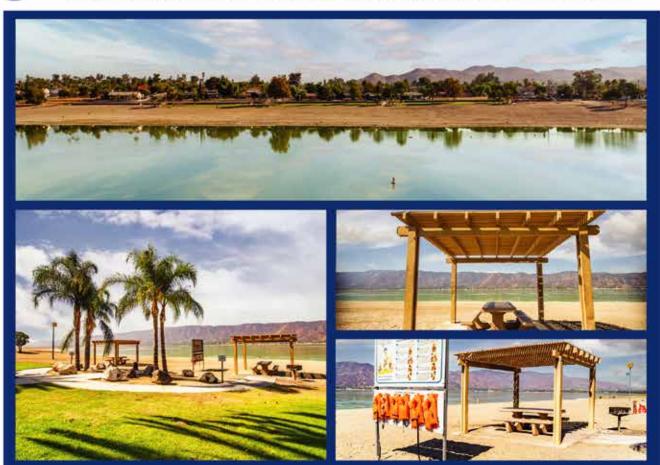

# ELM GROVE BEACH

## AMENITIES

- · FREE PARKING
- SHADE STRUCTURES
- PICNIC TABLES
- BARBEQUES
- FIRE RINGS (SUMMER SEASON)
  - FIRST COME FIRST SERVE ALCOHOL IS NOT
- VOLLEYBALL COURTS

## **REGULATIONS:**

- · HOURS: 6 AM TO 10 PM
- DOGS ARE PERMITTED
   ON A LEASH
- GLASS BOTTLES ARE NOT PERMITTED
- ALCOHOL IS NOT PERMITTED