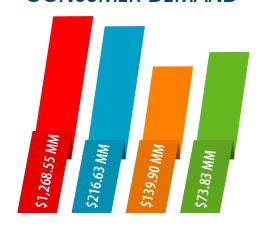

## ESTIMATED 2020 **CONSUMER DEMAND**

Total Retail Demand - \$1,268.55 MM Motor Vehicle Sales - \$216.63 MM **Grocery \$139.90 MM Building Materials - \$73.83 MM** 