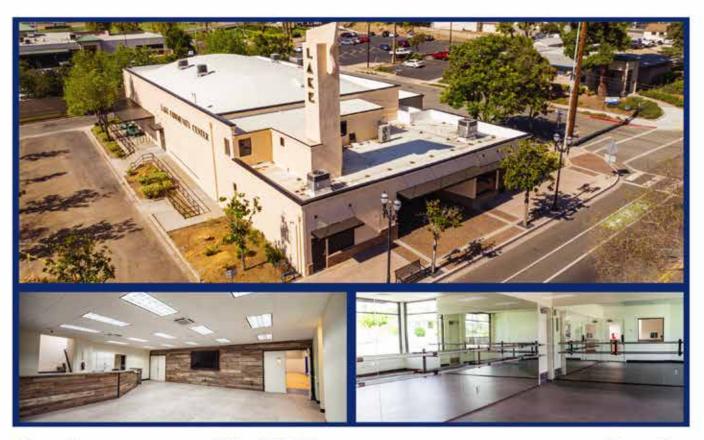

# LAKE COMMUNITY CENTER

**Q** 310 WEST GRAHAM AVENUE, LAKE ELSINORE, CA 92530

# ON SEPTEMBER 29, 2022, WE CELEBRATED THE CITY'S NEWLY RENOVATED LAKE COMMUNITY CENTER.

- EXPANDED OFFICE SPACE
- UPDATED DANCE ROOM
- NEW LOBBY SERVICE COUNTER
- FRESHLY REPAINTED
   GYMNASIUM
- STRIPING OF GYMNASIUM
  FLOOR
- FUTURE RENOVATIONS
   INCLUDE A STATE-OF-THE ART KITCHEN THAT WILL BE
   AVAILABLE FOR SPECIAL
   EVENTS
- THE FACILITY IS AVAILABLE FOR RENTALS!