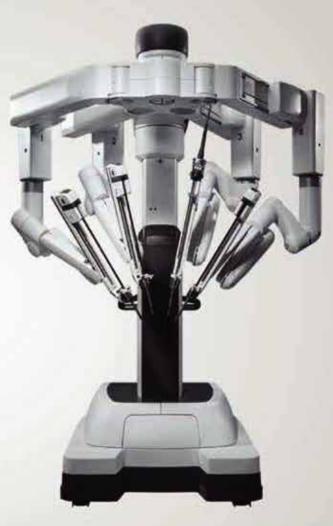

# GREATER PRECISION SMALLER INCISION

## **Bringing Advanced Robotic** Surgery to the Region

Robot-assisted surgery enhances the skills of the surgeon by providing a high definition 3D surgical view and a greater range of motion beyond the limits of the human hand-all performed through tiny incisions, resulting in improved patient outcomes and benefits such as:

- Decreased Risks of Complications
- Shorter Hospital Stays
- Smaller Incisions
- Faster Recovery
- Less Blood Loss
- Less Pain

Available at Rancho Springs Medical Center