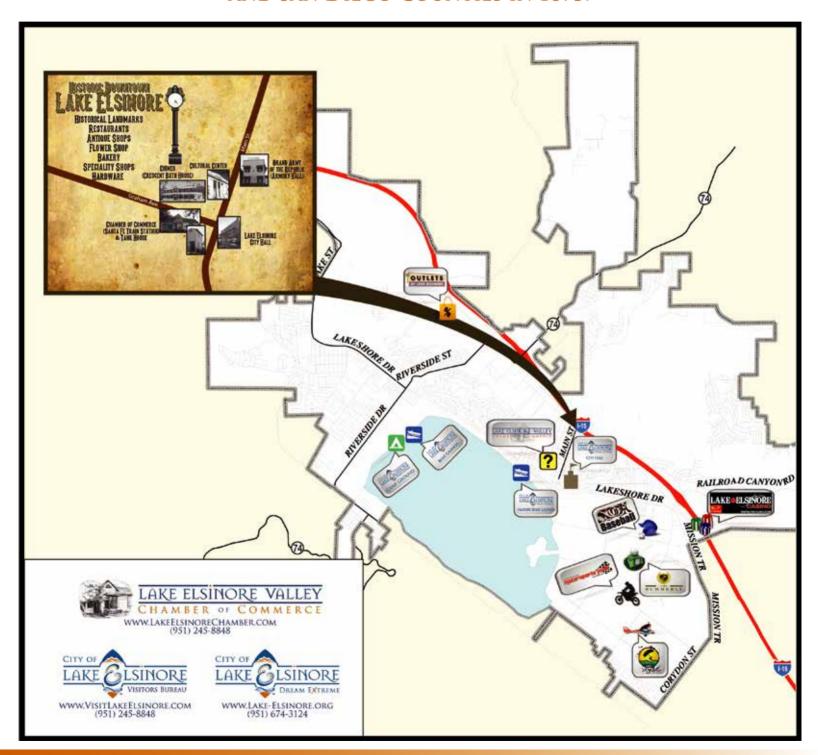

## LAKE ELSINORE CITY MAP

DID YOU KNOW THAT LAKE ELSINORE WAS ORIGINALLY PART OF SAN DIEGO COUNTY WHEN THE CITY WAS INCORPORATED IN 1888?

IN FACT, LAKE ELSINORE IS THE SECOND OLDEST CITY IN RIVERSIDE COUNTY.

THE COUNTY OF RIVERSIDE WAS CARVED OUT OF SAN BERNARDINO AND SAN DIEGO COUNTIES IN 1893.