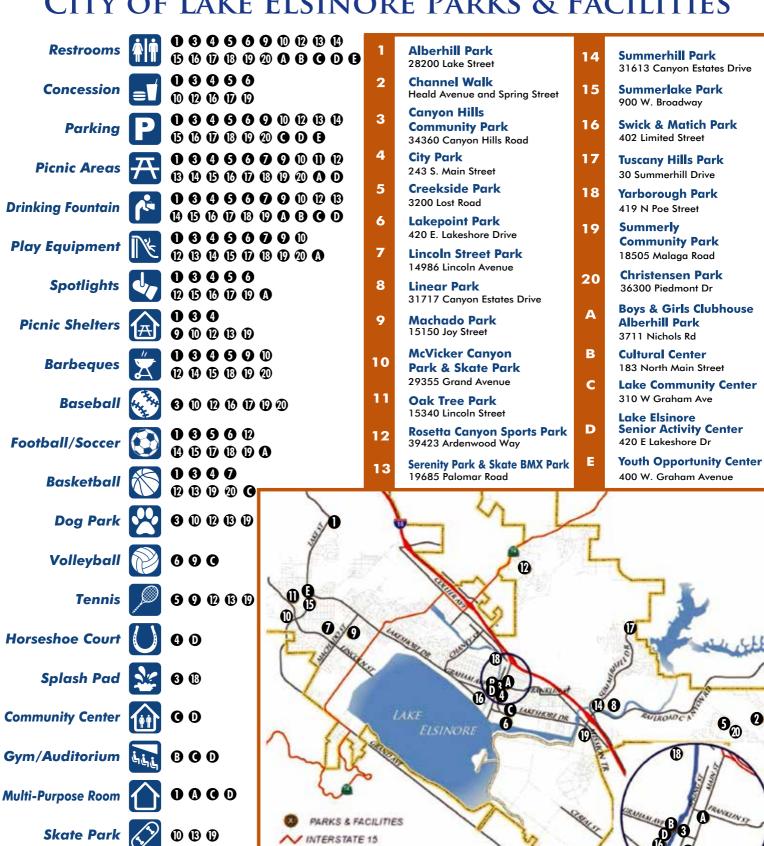

## CITY OF LAKE ELSINORE PARKS & FACILITIES

BMX Park

HIGHWAY 74

CITY BOUNDARY