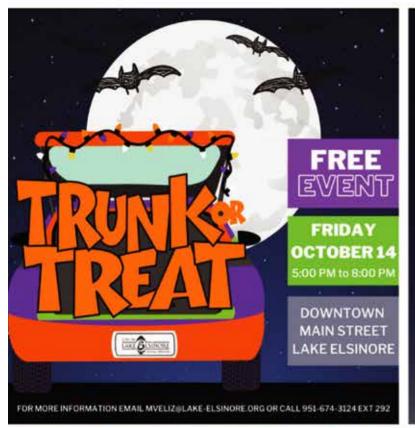

Additionally, there are several events I am looking forward to attending before the year ends. First is the long-time favorite, Trunk or Treat, which will take place on October 14th from 5:00 p.m. to 8:00 p.m. on Main Street. The following day, Mariachi Fest will kick off Day of the Dead celebrations at Diamond Stadium. The mega concert will bring Grammy award-winning musical lineups to Lake Elsinore. Continuing the celebration, Studio395 and the Downtown Merchants Associations are bringing Dia De Los Muertos back to our Historic Downtown on October 29th. This is a free cultural event featuring traditional music & dance, artists, vendors, crafts, food and altars.

## NOVEMBER 12, 2022 | 3 TO 7 PM MCVICKER CANYON PARK

FOR MORE INFORMATION PLEASE CONTACT MVELIZ@LAKE-ELSINORE.ORG OR CALL 951-674-3124 EXT 292

The Southwest California Legislative Council has been hard at work as the 2022 Legislative Session came to a close last week. A flurry of last-minute bills passed the California State Legislature before the August 31st deadline, and Governor Newsom now has until September 30th to act on hundreds of bills awaiting his signature or veto.