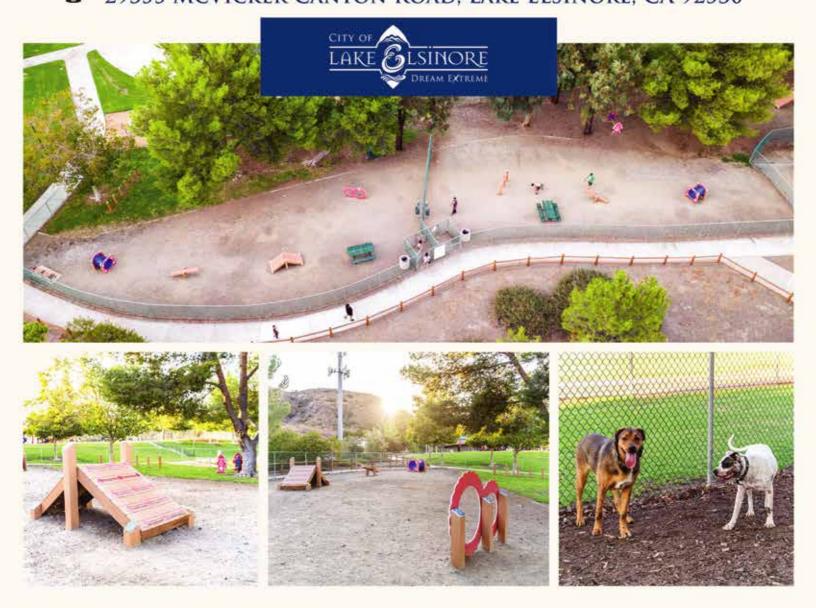

# MCVICKER CANYON DOG PARK 29355 MCVICKER CANYON ROAD, LAKE ELSINORE, CA 92530

THE CITY OF LAKE ELSINORE IS PLEASED TO REPORT THE IDEA OF DREAMING EXTREME ISN'T JUST LIMITED TO THE HUMAN RACE IN OUR COMMUNITY, IT APPLIES TO OUR CANINE FRIENDS AND OTHER PETS!

> VISIT OUR SMALL AND LARGE DOG PARKS AT MCVICKER CANYON PARK

FOR MORE INFORMATION VISIT WWW.LAKE-ELSNORE.ORG/PARKS