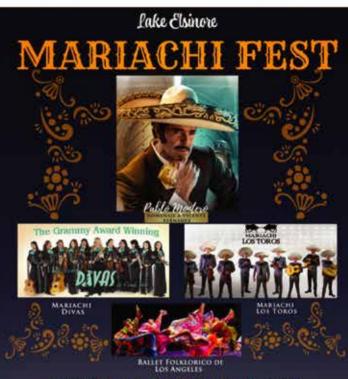

Additionally, there are several events I am looking forward to attending before the year ends. First is the long-time favorite, Trunk or Treat, which will take place on October 14th from 5:00 p.m. to 8:00 p.m. on Main Street. The following day, Mariachi Fest will kick off Day of the Dead celebrations at Diamond Stadium. The mega concert will bring Grammy award-winning musical lineups to Lake Elsinore. Continuing the celebration, Studio395 and the Downtown Merchants Associations are bringing Dia De Los Muertos back to our Historic Downtown on October 29th. This is a free cultural event featuring traditional music & dance, artists, vendors, crafts, food and altars.

## SATURDAY, OCTOBER 15, 2022 LEMARIACHIFEST.COM