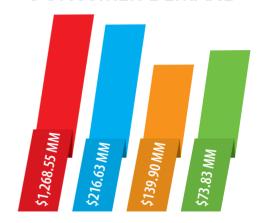

ESTIMATED 2020 **CONSUMER DEMAND** 

Total Retail Demand - \$1,268.55 MM Motor Vehicle Sales - \$216.63 MM **Grocery \$139.90 MM Building Materials - \$73.83 MM** 