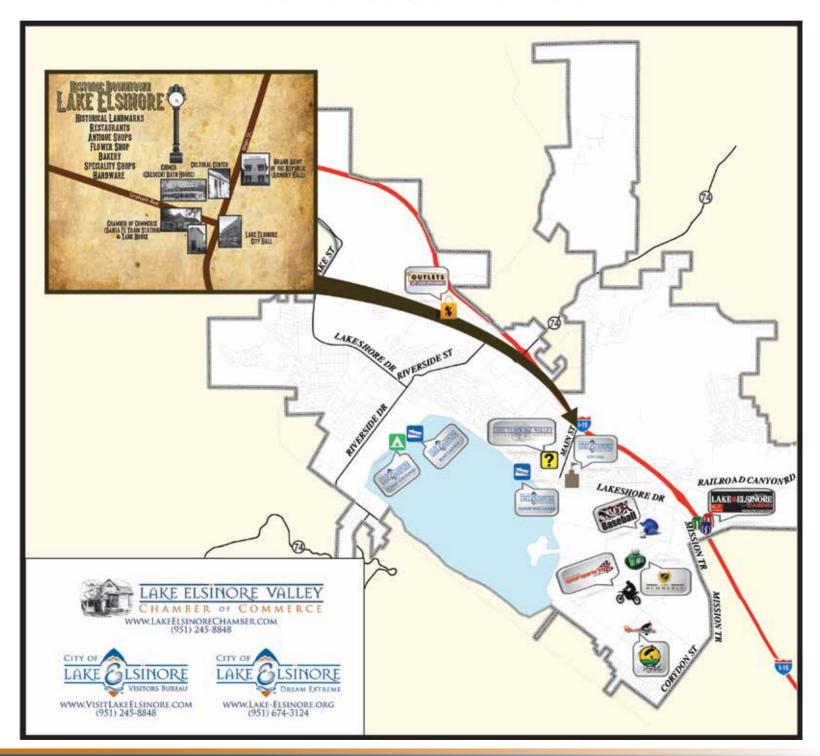

#### LAKE ELSINORE CITY MAP

DID YOU KNOW THAT LAKE ELSINORE WAS ORIGINALLY PART OF SAN DIEGO COUNTY WHEN THE CITY WAS INCORPORATED IN 1888?

IN FACT, LAKE ELSINORE IS THE SECOND OLDEST CITY IN RIVERSIDE COUNTY.

THE COUNTY OF RIVERSIDE WAS CARVED OUT OF SAN BERNARDINO AND SAN DIEGO COUNTIES IN 1893.