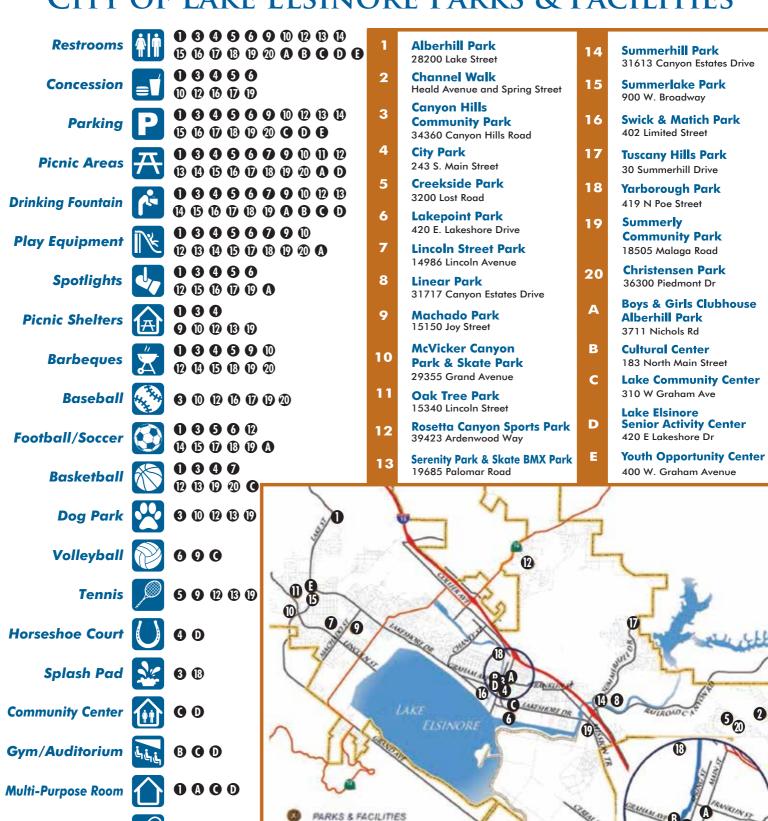

#### CITY OF LAKE ELSINORE PARKS & FACILITIES

INTERSTATE 15 HIGHWAY 74

CITY BOUNDARY

**10 13 19** 

**Skate Park** 

**BMX Park** 

0