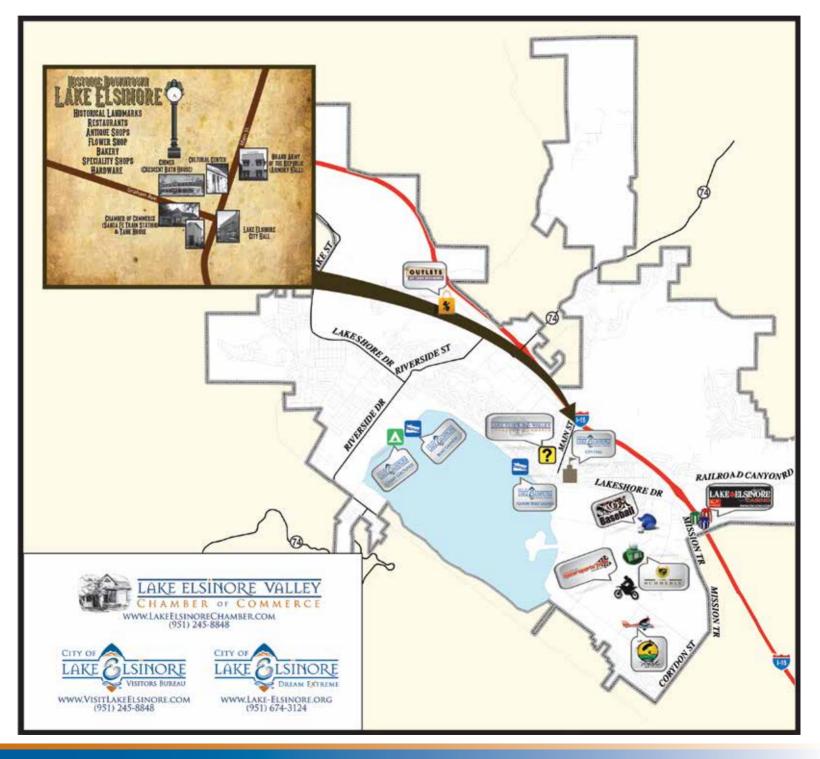

| OFF <sup>29</sup> | 1013                  | No. of Concession, Name      | Тни               | FX                | SAT               |  |  |  |  |
| IE <sup>26</sup>  | OFF               | S                     | BP                           | Contract of the   | FRI<br>VIS        | VIS               |  |  |  |  |
| IE <sup>28</sup>  | OFF               | S                     | BP                           | THU               |                   |                   |  |  |  |  |

# LAKE ELSINORE CITY MAP

### DID YOU KNOW THAT LAKE ELSINORE WAS ORIGINALLY PART OF SAN DIEGO COUNTY WHEN THE CITY WAS INCORPORATED IN 1888?

### IN FACT, LAKE ELSINORE IS THE SECOND OLDEST CITY IN RIVERSIDE COUNTY.

### THE COUNTY OF RIVERSIDE WAS CARVED OUT OF SAN BERNARDINO AND SAN DIEGO COUNTIES IN 1893.



# LAKE ELSINORE

# **ONE OF THE FASTEST GROWING CITIES IN CALIFORNIA**

## POPULATION INCREASE

**2020 Estimated Population** 63,453

2020 Estimated Population 67,190

**Estimated Population Increase** (2020-2025) 3,737

> **Projected New Households** (2020-2025) 1,059

2020 Number of Households 18,510





## ESTIMATED 2020 CONSUMER DEMAND



Total Retail Demand - \$961.22 MM Motor Vehicle Sales - \$169.80 MM Restaurants \$104.63 MM **Building Materials - \$54.84 MM** 

## AGE DISTRIBUTION



## HOUSEHOLD INCOME

Median Household Income \$72,821 Average Household Income \$89,108

### TRAFFIC COUNTS

| Ages 17.9 Linder              |                              | Peak Hour | Average Daily |  |
|-------------------------------|------------------------------|-----------|---------------|--