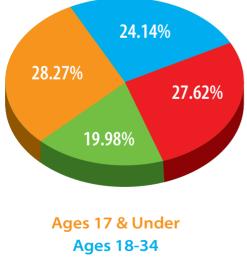

## AGE DISTRIBUTION

### TRAFFIC COUNTS

| Ages 17.9 Linder              |                              | Peak Hour | Average Daily |  |
|-------------------------------|------------------------------|-----------|---------------|--|
| Ages 17 & Under<br>Ages 18-34 | I-15 & Railroad Canyon Rd.   | 9,600     | 129,000       |  |
| Ages 35-54                    | I-15 & HWY 74 (Central Ave.) | 8,700     | 117,000       |  |
| Ages 55 & Better              | I-15 and Nichols             | 8,800     | 119,000       |  |