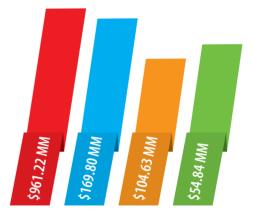

## ESTIMATED 2020 CONSUMER DEMAND

Total Retail Demand - \$961.22 MM Motor Vehicle Sales - \$169.80 MM Restaurants \$104.63 MM **Building Materials - \$54.84 MM** 