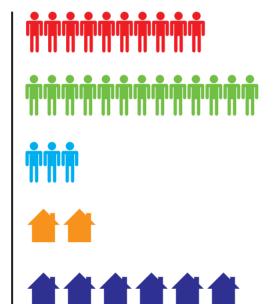

#### POPULATION INCREASE

**2020 Estimated Population** 63,453

**2020 Estimated Population** 67,190

**Estimated Population Increase** (2020-2025) 3,737

> **Projected New Households** (2020-2025) 1,059

2020 Number of Households 18,510