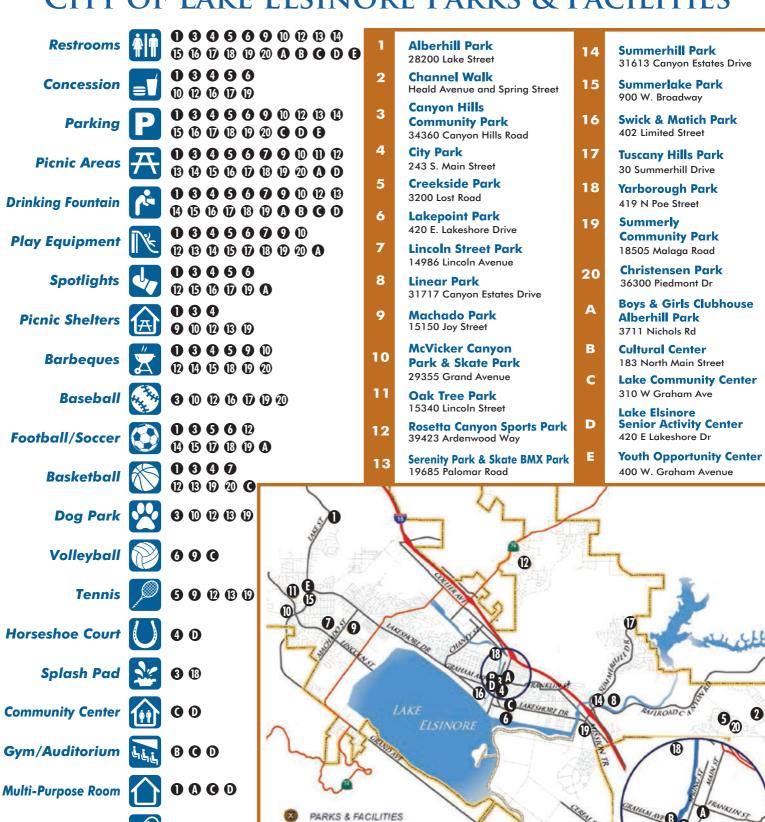

## CITY OF LAKE ELSINORE PARKS & FACILITIES

/ INTERSTATE 15 W HIGHWAY 74

CITY BOUNDARY

**10 13 19** 

**Skate Park** 

**BMX Park** 

0