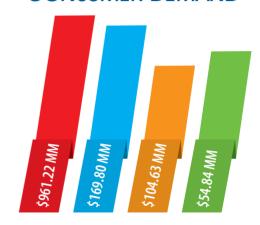

ESTIMATED 2020 **CONSUMER DEMAND** 

Total Retail Demand - \$961.22 MM Motor Vehicle Sales - \$169.80 MM Restaurants \$104.63 MM **Building Materials - \$54.84 MM** 