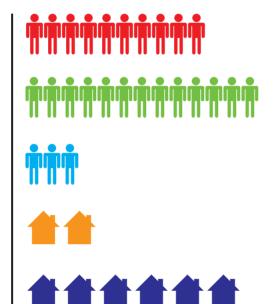

### POPULATION INCREASE

2020 Estimated Population **63,453** 

2020 Estimated Population **67,190** 

Estimated Population Increase (2020-2025) **3,737** 

Projected New Households (2020-2025) **1,059** 

2020 Number of Households 18.510