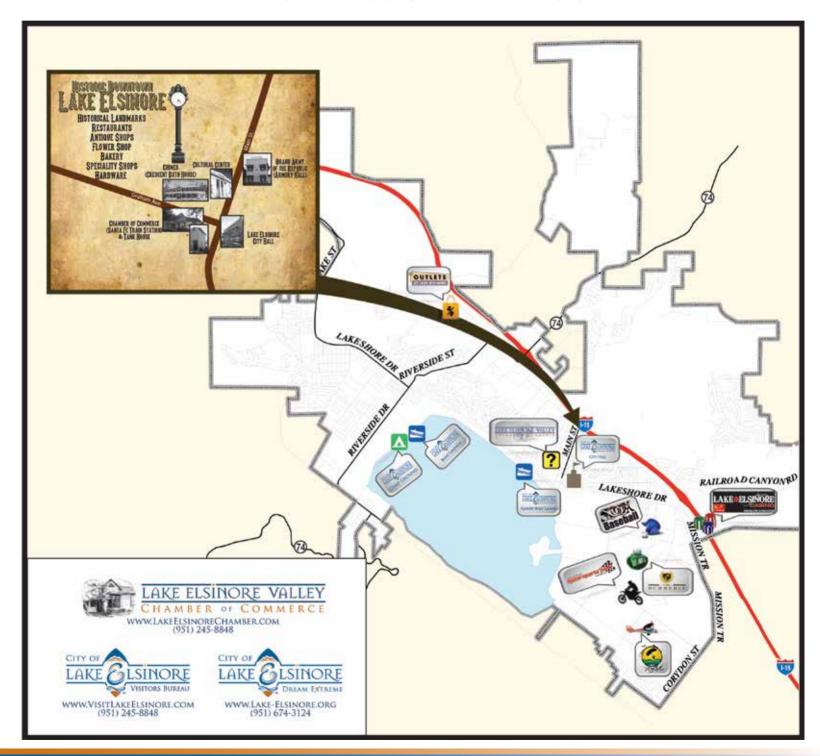

# LAKE ELSINORE CITY MAP

DID YOU KNOW THAT LAKE ELSINORE WAS ORIGINALLY PART OF SAN DIEGO COUNTY WHEN THE CITY WAS INCORPORATED IN 1888?

IN FACT, LAKE ELSINORE IS THE SECOND OLDEST CITY IN RIVERSIDE COUNTY.

THE COUNTY OF RIVERSIDE WAS CARVED OUT OF SAN BERNARDINO AND SAN DIEGO COUNTIES IN 1893.

# LAKE ELSINORE

# ONE OF THE FASTEST GROWING CITIES IN CALIFORNIA