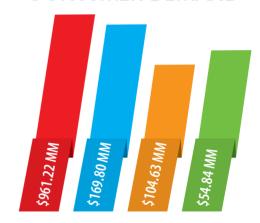

# ESTIMATED 2020 CONSUMER DEMAND

Total Retail Demand - \$961.22 MM Motor Vehicle Sales - \$169.80 MM Restaurants \$104.63 MM Building Materials - \$54.84 MM