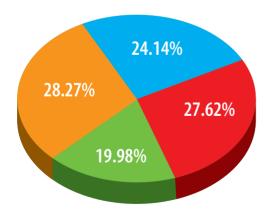

.4487

# LAKE ELSINORE CITY MAP

DID YOU KNOW THAT LAKE ELSINORE WAS ORIGINALLY PART OF SAN DIEGO COUNTY WHEN THE CITY WAS INCORPORATED IN 1888?

IN FACT, LAKE ELSINORE IS THE SECOND OLDEST CITY IN RIVERSIDE COUNTY.

THE COUNTY OF RIVERSIDE WAS CARVED OUT OF SAN BERNARDINO AND SAN DIEGO COUNTIES IN 1893.



# LAKE ELSINORE

# ONE OF THE FASTEST GROWING CITIES IN CALIFORNIA

### POPULATION INCREASE

2020 Estimated Population **63,453** 

2020 Estimated Population **67,190** 

Estimated Population Increase (2020-2025) **3,737** 

Projected New Households (2020-2025) **1,059** 

2020 Number of Households 18.510



# ESTIMATED 2020 CONSUMER DEMAND



Total Retail Demand - \$961.22 MM Motor Vehicle Sales - \$169.80 MM Restaurants \$104.63 MM Building Materials - \$54.84 MM

# AGE DISTRIBUTION



Ages 17 & Under
Ages 18-34
Ages 35-54
Ages 55 & Better



# TRAFFIC COUNTS

|                              | Peak Hour | <b>Average Daily</b> |  |
|------------------------------|-----------|----------------------|--|
| I-15 & Railroad Canyon Rd.   | 9,600     | 129,000              |  |
| I-15 & HWY 74 (Central Ave.) | 8,700     | 117,000              |  |
| I-15 and Nichols             | 8,800     | 119,000              |  |

# 10 Ways to Support Lake Elsinore Businesses During COVID-19

Please look for our Facebook and Chamber Posts to keep you up to date on changes conditions for our community and our businesses. www.lakeelsinorechamber.com

# Our Directory has a list of Chamber Members for your consideration and support!

The outbreak of COVID-19 has taken a toll on many people, fam