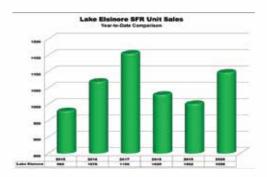

Sales of single family homes in Lake Elsinore are currently running 9% ahead of last year (1,002 / 1,098) despite nearly two months of sub-par volume back in March and April. Since the market opened back up, sales have run well ahead of last year starting in June. Normally we anticipate a slowing of the market in the 3rd quarter as students are back in school and house buying activity calms for the holidays. This year students are not back in school, more workers are enjoying their ability to cut the commute and work remotely, so the drive is on for bigger and better homes in nicer, less congested places. Lake Elsinore is one of those places.