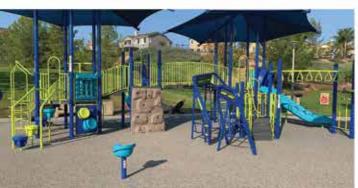

# CREEKSIDE PARK 3200 LOST ROAD

# **NEW AMENITIES:**

- New Playground Equipment
- New Playground rubberized surfacing
- New cement furnishings
- New Picnic Shelter
- New BBQ's and Hot Coal bins
- New Fitness Equipment (first time in this park!)
- Resurfacing of the Tennis Courts

## **COMING IN THE FUTURE:**

- Parking lot resurfaced and striped
- New parking lot lighting
- Addition of 4 NEW PICKLEBALL COURTS!