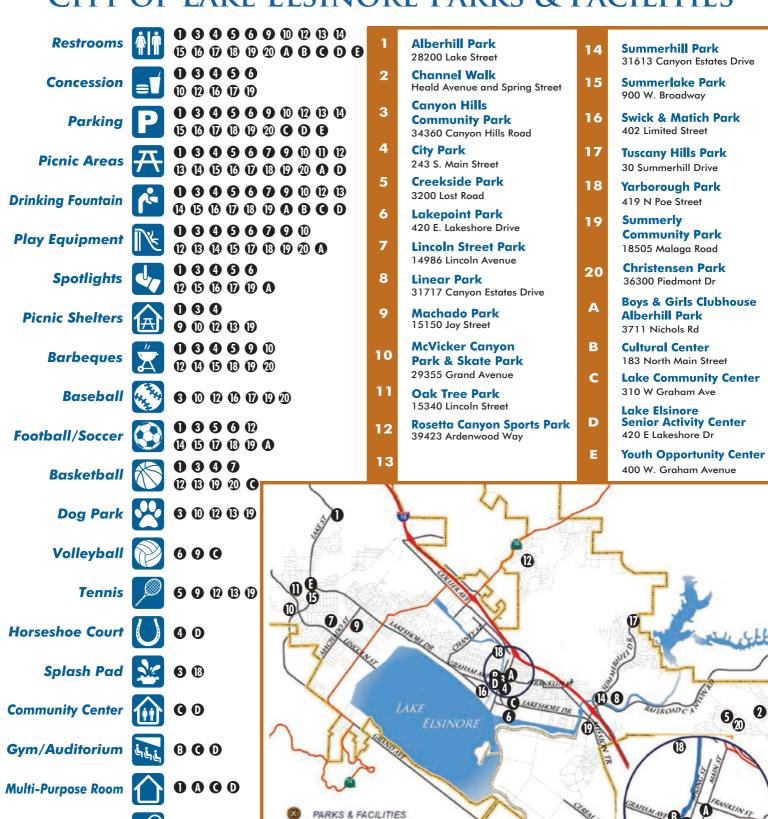

# CITY OF LAKE ELSINORE PARKS & FACILITIES

**10 13 10** 

**Skate Park** 

**BMX Park** 