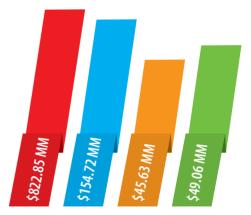

#### ESTIMATED 2018 CONSUMER DEMAND

Total Retail Demand - \$822.85 MM Motor Vehicle Sales - \$154.72 MM Full-Service Restaurants \$45.63 MM Building Materials - \$49.06 MM