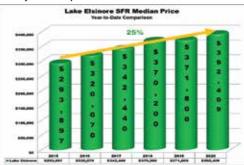

So that's one reason that year-to-date home sales in Lake Elsinore are actually running 6% ahead of the same period last year (404-432). Sales are actually down for most of the region but are in very positive territory in Lake Elsinore. Not only that but pending sales, that pre-cursor of closed sales on the horizon, are up 24% coming into June, indicating that June and into July should remain strong.

And if that's not good enough, after two relatively flat years, median prices

increased 5% year-to-date (\$371,800-\$392,409). That's what happens when healthy demand chases dwindling inventory. In Lake Elsinore inventory of homes for resale dropped 24% in the latest month (142-108) to just 1.3 months. Fortunately the City continues to build new homes across of spectrum of needs to help offset this drop in inventory, but it's hard to build ahead of demand, especially for builders caught in a construction crunch and tighter money.