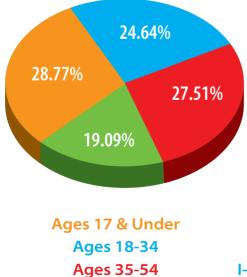

#### AGE DISTRIBUTION

#### **TRAFFIC COUNTS**

| Arres 17.9 Under              |                              | Peak Hour | Average Daily |  |
|-------------------------------|------------------------------|-----------|---------------|--|
| Ages 17 & Under<br>Ages 18-34 | I-15 & Railroad Canyon Rd.   | 9,600     | 129,000       |  |
| Ages 35-54                    | I-15 & HWY 74 (Central Ave.) | 8,700     | 117,000       |  |
| Ages 55 & Better              | I-15 and Nichols             | 8,800     | 119,000       |  |