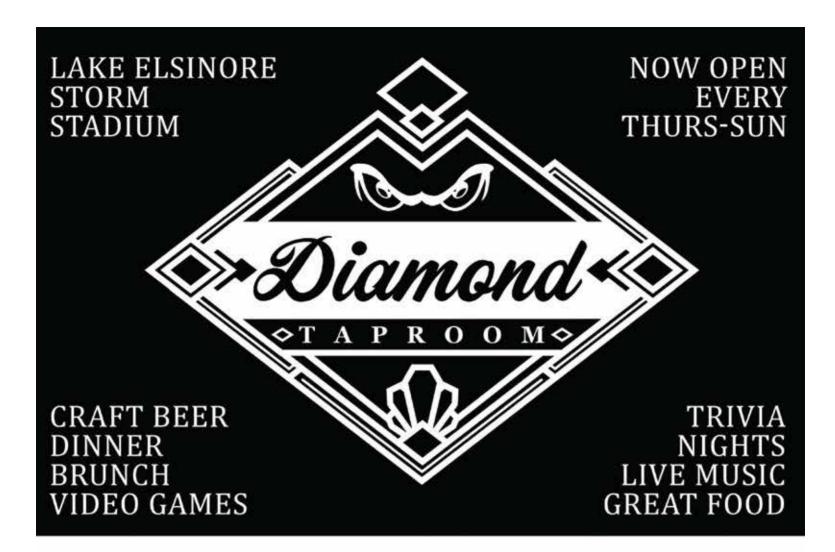

## DIAMOND TAPROOM

Now open every Thursday through Sunday at Lake Elsinore Storm Stadium. Serving great food

with craft beer and a full bar. Come on down and play games, hear live music and enjoy our trivia nights. We also have Brunch every Sunday starting at 10 am.