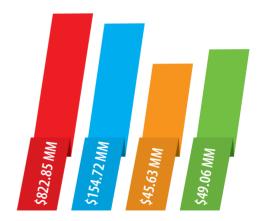

ESTIMATED 2018 **CONSUMER DEMAND** 

Total Retail Demand - \$822.85 MM Motor Vehicle Sales - \$154.72 MM Full-Service Restaurants \$45.63 MM **Building Materials - \$49.06 MM** 