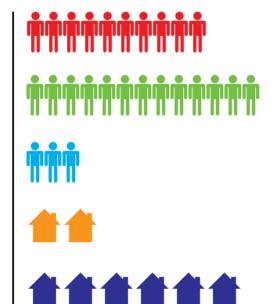

## POPULATION INCREASE

**2018 Estimated Population** 61,543

**2023 Estimated Population** 65,491

**Estimated Population Increase** (2018-2023) 3,948

> **Projected New Households** (2018-2023) 1,098

2018 Number of Households 17,673