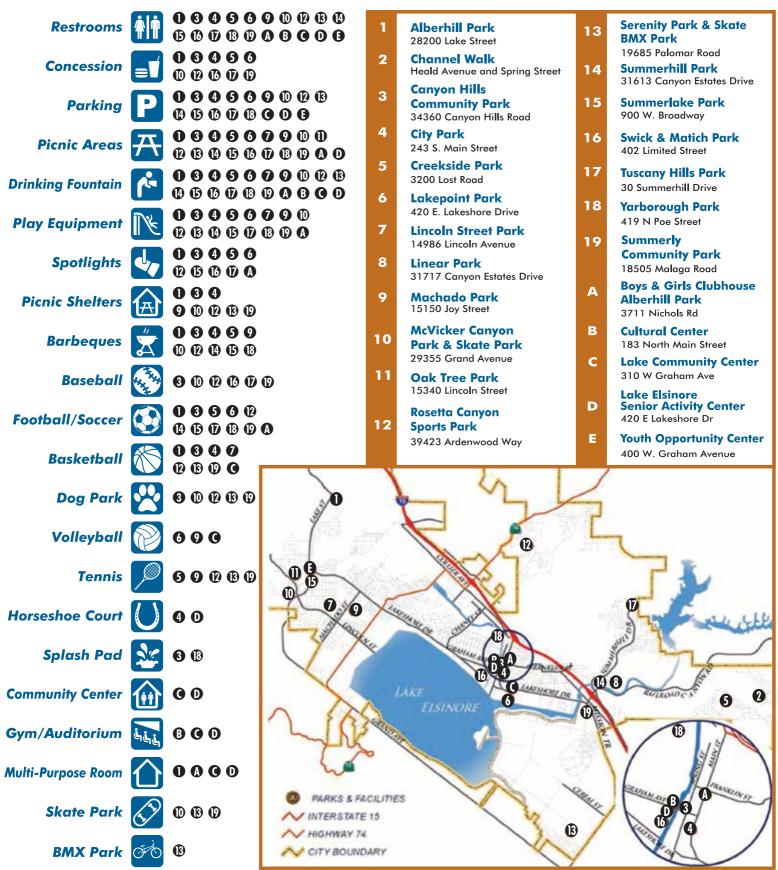

th starting in January 2020 at: 26529 Jefferson Avenue, Murrieta. Council meetings are open to all Chamber members and often feature topical speakers. This year's speakers included Congressman Ken Calvert, Sheriff Chad Bianco, Senator Jeff Stone, Assembly Members Melissa Melendez and Marie Waldron and others. If you have a legislative issue that may impact you or your industry segment, please submit a summary of your concern to your Chamber for possible inclusion in a future agenda.









## SUMMERLY PARK PHASE III 18505 Malaga Road

- 2 New Ball Fields (smaller field and larger field) with bleachers
- Covered Playground area by the fields
- Grass Picnic areas
- Hot coal receptacles
- Small Dog and Park Dog Parks, each with their own gazebo

## CITY OF LAKE ELSINORE PARKS & FACILITIES



FOR MORE INFORMATION PLEASE VISIT WWW.LAKE-ELSINORE.ORG



#### THE LAKE ELSINORE HOUSING JOURNAL Gene Wunderlich for the Southwest Riverside County Association of Realtors'

After hitting a peak sales year of 1,805 units in 2009, sales of single family homes in Lake Elsinore have fluctuated within a 10% range for the past 9 years – up a little one year, down a little the next. Region-wide, 2019 first half sales were below 2018 but have picked up some steam during the last quarter to pull ahead of last year by about 3% year-to-date.

Lake Elsinore sales of existing homes lagged October of 2018 and continue at a slower pace than each of the previous two years. But while sales of existing homes appear to be down for the 2nd consecutive year, one must remember that Lake Elsinore is also add