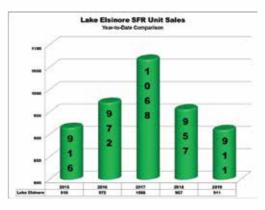

#### THE LAKE ELSINORE HOUSING JOURNAL Gene Wunderlich for the Southwest Riverside County Association of Realtors'

After hitting a peak sales year of 1,805 units in 2009, sales of single family homes in Lake Elsinore have fluctuated within a 10% range for the past 9 years – up a little one year, down a little the next. Region-wide, 2019 first half sales were below 2018 but have picked up some steam during the last quarter to pull ahead of last year by about 3% year-to-date.

Lake Elsinore sales of existing homes lagged October of 2018 and continue at a slower pace than each of the previous two years. But while sales of existing homes appear to be down for the 2nd consecutive year, one must remember that Lake Elsinore is also adding new homes to their inventory at a rapid pace. That's a good thing and much needed as our region and our state struggle with the ongoing issues of housing availability and affordability. Sales of new homes in Riverside County are anticipated to increase from 8% of total volume last year to nearly 13% this year with much of that increase coming in Southwest County. The drop in volume from last year-to-date in Lake Elsinore is only about 46 homes and there have been far more new homes added to the mix than that. Nothing to worry about.

Another sign of market strength is the fact that homes are only staying on the market about 32 days in the City with an inventory of available properties of just 2.8 months. That inventory constraint also impacts home sales as buyers have fewer properties from which to select and those homes that are available are generally more expensive. The lower end of the price spectrum is moving quickly while upper tier properties tend to take somewhat longer.