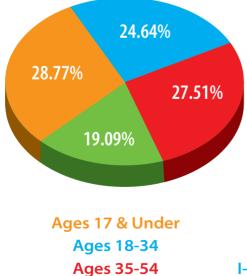

#### AGE DISTRIBUTION

HOUSEHOLD INCOME

Median Household Income \$65,572
 Average Household Income \$79,482