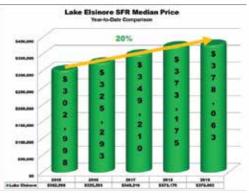

Talking about pricing, Lake Elsinore's median home price has appreciated 20% over the past 5 years. Price increases have slowed a little this year from the past 5 years across the state and region. Lake Elsinore median has advanced an average of 7% every year from 2015 – 2018, but this year that increase has slowed to 1% year-to-date. That's not a bad thing and still in positive territory.

Some experts are forecasting a market correction of one magnitude or another as early as next year or in 2021. Other experts point to underlying economic fundamentals including record low unemployment, wage gains, near record low mortgage interest rates and increased activity by the millennial generation entering the home-buying years, to forecast greater demand and upward price pressure going forward. Both the California Association of Realtors and CoreLogic are forecasting increased demand and price appreciation for the next year.