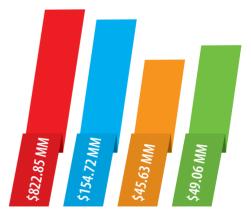

#### ESTIMATED 2018 CONSUMER DEMAND

Total Retail Demand - \$822.85 MM Motor Vehicle Sales - \$154.72 MM Full-Service Restaurants \$45.63 MM Building Materials - \$49.06 MM